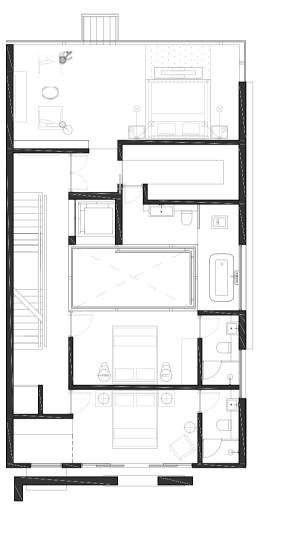

BASEMENT

2ND FLOOR 1ST FLOOR

TYPE A1

ATTIC

) 1 5N

1ST FLOOR

2ND FLOOR

0 1 51