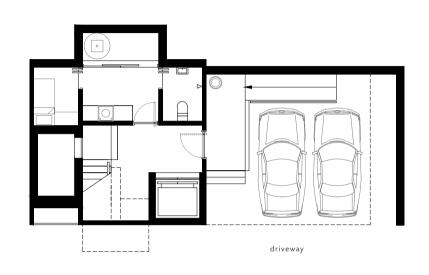

BASEMENT











2ND FLOOR 1ST FLOOR

TYPE A1

ATTIC













) 1 5N

1ST FLOOR









2ND FLOOR



0 1 51

BASEMENT

driveway

1ST FLOOR











2ND FLOOR

ATTIC



1ST FLOOR



BASEMENT



1ST FLOOR



1 5M

## TYPE C1





2ND FLOOR ATTIC



BASEMENT











2ND FLOOR ATTIC



BASEMENT



1ST FLOOR







2ND FLOOR

ATTIC



## 2013 SINGAPORE INSTITUTE OF ARCHITECTS AWARD WINNER

## **JURY CITATION**

'...Creating differentiation in uniformity, the street façade is particularly distinctive. Quiet yet sharp, the design moves differentiate the design from others, where materiality and attention to detail come strongly into play. The tectonic precision and intent in each fold, incision, and the opening define clearly the architectural elements of each unit. With simple yet strong control of the repetitive cladding, the impact of small differentiation by staggering and subtle variation is pleasantly evident, and adds depth and interest to the development.

The contrast between the heavier road-facing front façade and the thin