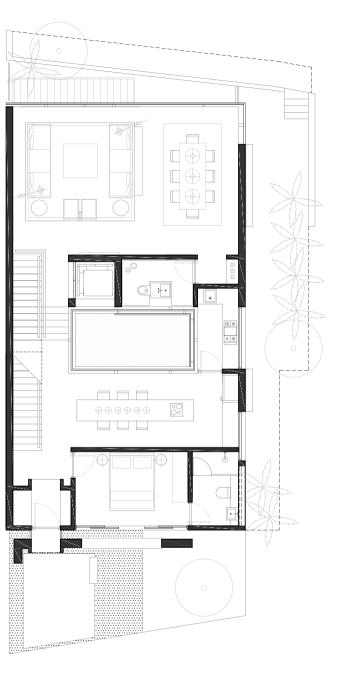

BASEMENT

2ND FLOOR 1ST FLOOR

TYPE A1

ATTIC

) 1 5N

1ST FLOOR

2ND FLOOR

0 1 51