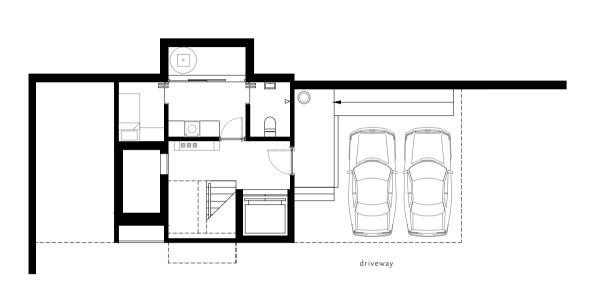

BASEMENT











2ND FLOOR 1ST FLOOR

TYPE A1

ATTIC













) 1 5N

1ST FLOOR









2ND FLOOR



0 1 51

BASEMENT

driveway

1ST FLOOR











2ND FLOOR

ATTIC



1ST FLOOR



BASEMENT



1ST FLOOR



1 5M

## TYPE C1





2ND FLOOR ATTIC



BASEMENT











2ND FLOOR ATTIC



BASEMENT



1ST FLOOR







2ND FLOOR

ATTIC



## 2013 SINGAPORE INSTITUTE OF ARCHITECTS AWARD WINNER

## **JURY CITATION**

'...Creating differentiation in uniformity, the street façade is particularly distinctive. Quiet yet sharp, the design moves differentiate the design from others, where materiality and attention to detail come strongly into play. The tectonic precision and intent in each fold, incision, and the opening define clearly the architectural elements of each unit. With simple yet strong control of the repetitive cladding, the impact of small differentiation by staggering and subtle variation is pleasantly evident, and adds depth and interest to the development.

The contrast between the heavier road-facing front façade and the thin skin of full-height curtain walls in t