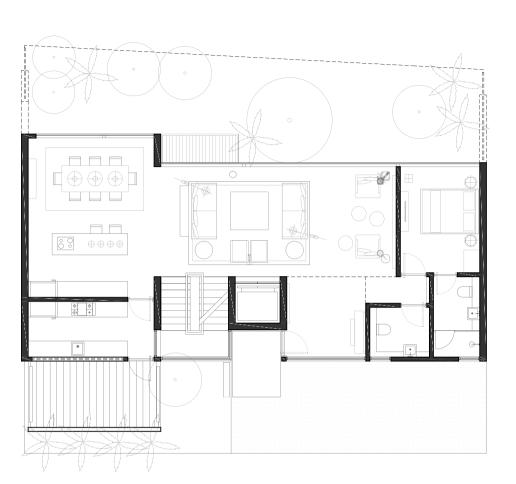

BASEMENT

2ND FLOOR 1ST FLOOR

TYPE A1

ATTIC

) 1 5N

1ST FLOOR

2ND FLOOR

0 1 51