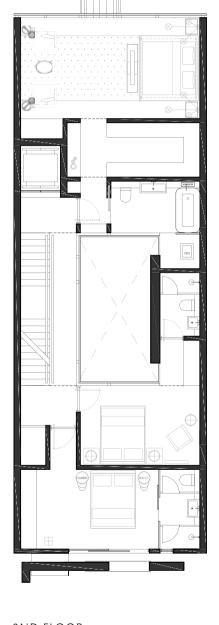

BASEMENT

2ND FLOOR 1ST FLOOR

TYPE A1

ATTIC

) 1 5N

1ST FLOOR

2ND FLOOR

0 1 51