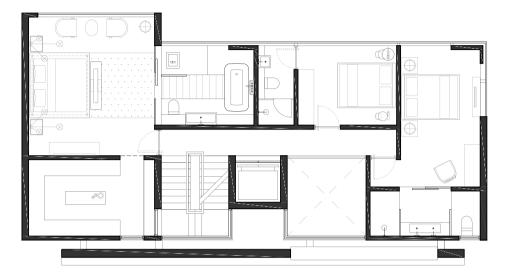

BASEMENT

2ND FLOOR 1ST FLOOR

TYPE A1

ATTIC

) 1 5N

1ST FLOOR

2ND FLOOR

0 1 51